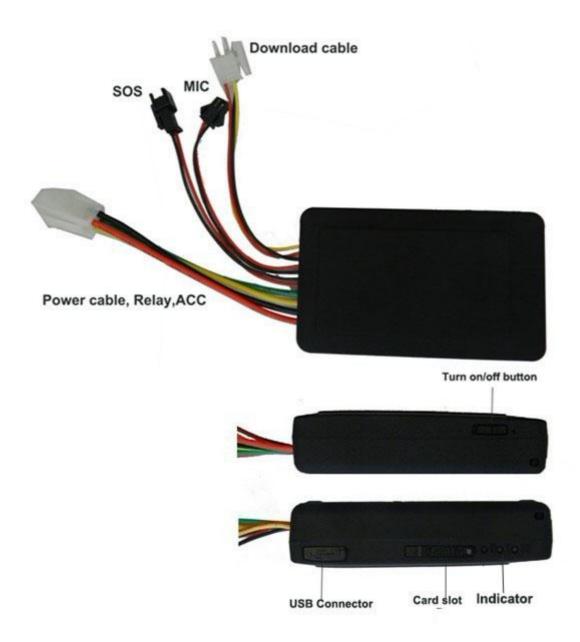

g device consisting of a GPS module and a GSM/GPRS module, which is featured by compact size, good concealment and high precision. It can provide the GPS satellite positioning information, and can also provide the positioning information supported by the GSM base station if the GPS satellite information is unavailable, and the information about the latitude and longitude coordinates can be sent to the system platform and the preset mobile phone number. You can make use of these features to locate and manage your vehicle.

#### **Feature**

Tracking via SMS and GPRS

Arm and disarm function

Vibration alarm

Main power Wire cutting alarm

Low energy consumption;

SOS Button for emergency rescue

Oil/Electricity Cut-off function remotely

Geo-fence alarm

Low power alarm

## **Definition**



### **Operating environment**

| Operating temperature | -2065℃                                                                                                                                               |
|-----------------------|------------------------------------------------------------------------------------------------------------------------------------------------------|
| Humidity              | 5%95%                                                                                                                                                |
| Dimensions (mm)       | 90x53x21                                                                                                                                             |
| Average current       | Less than 80MA ( On Standby)